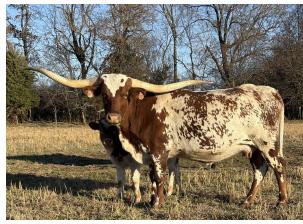

## **NEL-TAM CRYSTAL**

04/08/2020 Date of Birth: **Registration 1:** 285269 Breeder: Nelson Hearn

Owner: Savannah Belle Farms

If you like twist, then you will love this girl. Take a look at her horns and how that are rolled back!!! Just wait till they start their roll back forward. We are super excited to have this beautiful cow in the pasture! She is currently bred to Spokesman for a September calf.