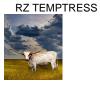

## **NEL-TAM CRYSTAL**

04/08/2020 Date of Birth: **Registration 1:** 285269 Breeder: Nelson Hearn

Owner: Savannah Belle Farms

If you like twist, then you will love this girl. Take a look at her horns and how that are rolled back!!! Just wait till they start their roll back forward. We are super excited to have this beautiful cow in the pasture! She is currently bred to Spokesman for a September calf.