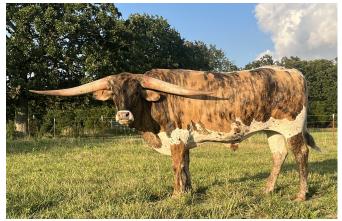

## **G&L Indian Outlaw**

Date of Birth: Registration 1: Registration 2: Breeder: Owner: 01/18/2022 SI69625 289338 Lana Hightower Savannah Belle Farms

Courtesy of Savannah Belle Farms

This amazing brindle steer comes to us from Lana Hightower. This guy is definitely gonna be a traffic stopper as he ages. His pedigree includes some of the greats including, Cowboy Tuff Chex on top and bottom sides, JP Rio Grande, G&L Smitten Kitten. He has done fantastic in the show ring and we are super excited to see this big fella grow.