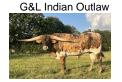

## **G&L Indian Outlaw**

Date of Birth: Registration 1: Registration 2: Breeder: Owner: 01/18/2022 SI69625 289338 Lana Hightower Savannah Belle Farms

Courtesy of Savannah Belle Farms

This amazing brindle steer comes to us from Lana Hightower. This guy is definitely gonna be a traffic stopper as he ages. His pedigree includes some of the greats including, Cowboy Tuff Chex on top and bottom sides, JP Rio Grande, G&L Smitten Kitten. He has done fantastic in the show ring and we are super excited to see this big fella grow.