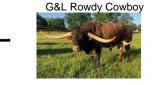

## **G&L Indian Outlaw**

Date of Birth: Registration 1: Registration 2: Breeder: Owner: 01/18/2022 SI69625 289338 Lana Hightower Savannah Belle Farms



Courtesy of Savannah Belle Farms

This amazing brindle steer comes to us from Lana Hightower. This guy is definitely gonna be a traffic stopper as he ages. His pedigree includes some of the greats including, Cowboy Tuff Chex on top and bottom sides, JP Rio Grande, G&L Smitten Kitten. He has done fantastic in the show ring and we are super excited to see this big fella grow.

Total Horn: TTT: 86.2600 on 10/31/2024 74.0000 on 10/31/2024



TUFF'S RUFF 'N ROWDY











**G&L** Indian Paintbrush





Longmire Chex



JTW Peaches 97

G&L Miss Kitty









http://www.hiredhandsoftware.com