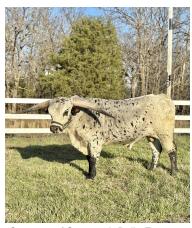

## **G&L Spotted Eagle**

02/02/2023 Date of Birth: **Registration 1:** BI107096 Registration 2: 292355

Breeder: Lana Hightower

Owner: Hightower/Huskey Partnership

Look at this young stud! G&L Packin' Iron and G&L Enchanted Evening have brought forth a great bull that is sure to produce everything you are looking for in a herd sire. He is double bred Drag Iron with influences of Ty Wehring. If you want thick and colorful, G&L Spotted Eagle is going to do wonderful things for you. He's halter broke, show trained, puppy dog gentle, and ready to go to work! Currently 6th in the Futurity points race.

61.0000 on 10/31/2024 TTT:

**G&L Spotted Eagle** 

Courtesy of Savannah Belle Farms

JTW Peaches 97

SHINING VICTORY

**G&L TRUE OBSESSION**