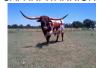

## **BL FIFI 448**

Date of Birth: 04/08/2014 **Registration 1:** CI291700 **Registration 2:** 285673 Breeder: **Bob Loomis** 

Owner: Savannah Belle Farms

Talk about a producer! BL FIFI 448 is an excellent longhorn cow. She has great genetics such JP Rio Grande. She is a beautiful girl that keeps her figure while raising a baby. She has a great horn set, she has a great top line and conformation and breeds back with ease. This great momma outproduces herself with correct calves that are highly sought after. She's well bred, easy to keep, and is a productive member of a herd. Confirmed