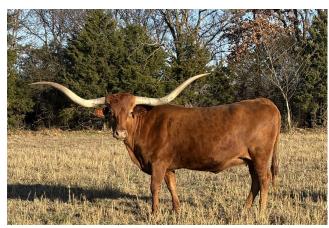

## **BL FIFI 448**

Date of Birth: 04/08/2014 **Registration 1:** CI291700 **Registration 2:** 285673 Breeder: **Bob Loomis** 

Owner: Savannah Belle Farms

Talk about a producer! BL FIFI 448 is an excellent longhorn cow. She has great genetics such JP Rio Grande. She is a beautiful girl that keeps her figure while raising a baby. She has a great horn set, she has a great top line and conformation and breeds back with ease. This great momma outproduces herself with correct calves that are highly sought after. She's well bred, easy to keep, and is a productive member of a herd. Confirmed

**Total Horn:** 80.0000 on 11/17/2019 TTT: 80.0625 on 11/10/2024

SAFARI WARRIOR CHEX

BL FIFI 448

**BL FINA JOYA** 

Courtesy of Savannah Belle Farms

JP RIO GRANDE

INDIAN SAFARI BL

PHENOMENON