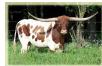

## **BL FIFI 448**

Date of Birth: 04/08/2014 **Registration 1:** CI291700 **Registration 2:** 285673 Breeder: **Bob Loomis** 

Owner: Savannah Belle Farms

Talk about a producer! BL FIFI 448 is an excellent longhorn cow. She has great genetics such JP Rio Grande. She is a beautiful girl that keeps her figure while raising a baby. She has a great horn set, she has a great top line and conformation and breeds back with ease. This great momma outproduces herself with correct calves that are highly sought after. She's well bred, easy to keep, and is a productive member of a herd. Confirmed

**Total Horn:** 80.0000 on 11/17/2019 TTT: 80.0625 on 11/10/2024

SAFARI WARRIOR CHEX

BL FIFI 448

**BL FINA JOYA** 

Courtesy of Savannah Belle Farms

JP RIO GRANDE

INDIAN SAFARI BL

PHENOMENON