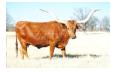

## **BL FIFI 448**

Date of Birth: 04/08/2014 **Registration 1:** CI291700 **Registration 2:** 285673 Breeder: **Bob Loomis** 

Owner: Savannah Belle Farms

Talk about a producer! BL FIFI 448 is an excellent longhorn cow. She has great genetics such JP Rio Grande. She is a beautiful girl that keeps her figure while raising a baby. She has a great horn set, she has a great top line and conformation and breeds back with ease. This great momma outproduces herself with correct calves that are highly sought after. She's well bred, easy to keep, and is a productive member of a herd. Confirmed