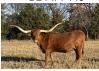

## **BL FIFI 448**

Date of Birth: 04/08/2014 **Registration 1:** CI291700 **Registration 2:** 285673 Breeder: **Bob Loomis** 

Owner: Savannah Belle Farms

Talk about a producer! BL FIFI 448 is an excellent longhorn cow. She has great genetics such JP Rio Grande. She is a beautiful girl that keeps her figure while raising a baby. She has a great horn set, she has a great top line and conformation and breeds back with ease. This great momma outproduces herself with correct calves that are highly sought after. She's well bred, easy to keep, and is a productive member of a herd. Confirmed